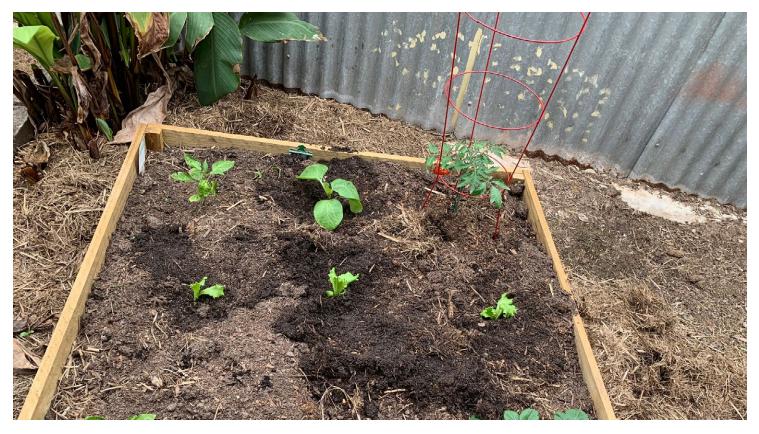

## Vegies to plant in Summer

Finally we are having some warm weather in Victoria – so what vegetables can be planted in summer? The first thing is to decide what you want to grow. I think this is as simple as asking yourself what do you like and want to eat. As I am limited on space I also think about what is readily available at the shops and what it costs – for example, cherry tomatoes are generally more expensive to purchase than other tomatoes. I must admit I am not always successful at growing vegetables; however, I do enjoy planting and watching, hoping for the produce to ripen.

I also suggest, if you are able, to stagger your planting times so you don't have a glut of vegetables (although your family and friends will enjoy your glut).

Vegetables can be planted in planter boxes or garden beds. Ensure they have access to 6-8 hours of sunlight. Also, make sure the soil is moist and the plants have enough water. It only takes one hot day to stunt or stop the growth.